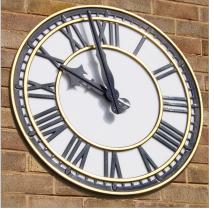

Backlit skeleton dial with gold leaf.

Black Roman Skeleton dial with translucent opal or white backing.

Black Roman Skeleton dial with gold leaf and no backing, to reveal wall finish.

Black Roman Skeleton dial with gold leaf, translucent opal or white backing.