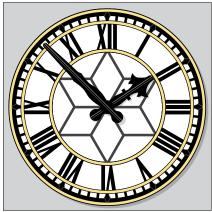

Roman Skeleton dial with the centre star option available on dials 1,072mm and above.

Roman Skeleton dial overall dimensions and typical installation (method 4, as shown on page 7).

SMITH OF DERBY CLOCKMAKERS • EST. 1856 112 Alfreton Road, Derby DE21 4AU United Kingdom