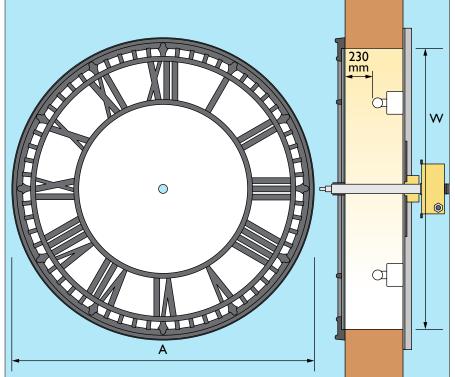

## INSTALLATION

Surface fixed to wall or panel. May be incorporated in clock case or surround (see page 6). For rear illumination an aperture (diameter W) is required behind the dial. For even light coverage we recommend a minimum of 230mm from the rear of the dial to the lamps.

## DIMENSIONS

Standard sizes are shown in the table below. Larger sizes can be made to order, but tooling may be required.

| size | А     | W     | weight (kg) |
|------|-------|-------|-------------|
| 1'6" | 458   | 420   | 1.0         |
| 2'0" | 615   | 555   | 1.4         |
| 2'6" | 765   | 720   | 1.9         |
| 3'0" | 923   | 865   | 2.7         |
| 3'6" | 1,072 | 1,012 | 4.5         |
| 4'0" | 1,218 | 1,160 | 8.2         |
| 4'6" | 1,378 | 1,300 | 11.7        |
| 5'0" | 1,530 | 1,445 | 15.8        |
| 5'6" | 1,678 | 1,600 | 20.3        |
| 6'0" | 1,850 | 1,740 | 25.0        |
| 6'6" | 2,018 | 1,905 | 29.2        |

Roman Skeleton dial with the centre star option available on dials 1,072mm and above.

Roman Skeleton dial overall dimensions and typical installation (method 4, as shown on page 7).

SMITH OF DERBY CLOCKMAKERS • EST. 1856 112 Alfreton Road, Derby DE21 4AU United Kingdom